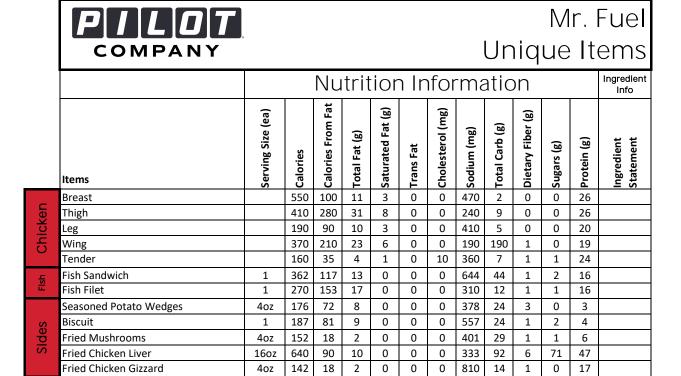

ed With Iron (Ferrous Sulfate) And B Vitamins (Niacin, Thiamine Mononitrate, Riboflavin, Folic Acid).), Margarine (Liquid And Partially Hydrogenated Soybean Oil, Water, Salt, Soy Lecithin, Vegetable Mono And Diglycerides, Sodium Benzoate (A Preservative), Natural And Artificial Flavor, Beta Carotene (Color), Vitamin A Palmitate Added, Whey.), Onion (Onions).                                                                                                                                                                                                                                                                                                                                                                                                                                                     |





### Store 140 Unique Items

|                           |                  | Nutrition Information |                   |               |                   |           |                  |             |                |                   | Ingredient<br>Info |             |                         |
|---------------------------|------------------|-----------------------|-------------------|---------------|-------------------|-----------|------------------|-------------|----------------|-------------------|--------------------|-------------|-------------------------|
| Items                     | Serving Size (g) | Calories              | Calories From Fat | Total Fat (g) | Saturated Fat (g) | Trans Fat | Cholesterol (mg) | Sodium (mg) | Total Carb (g) | Dietary Fiber (g) | Sugars (g)